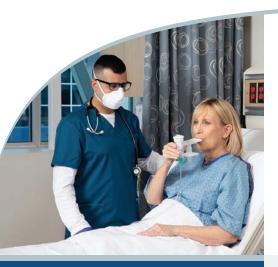

## The Monaghan Advantage

- Safe aerosol delivery is possible in breath actuated or continuous modes of nebulizer operation
- Designed to replace your existing mouthpiece
- Can be used for adult and pediatric patients age 5 and older
- Protects caregivers within the treatment environment from breathing in wasted medication or exhaled emissions
- Can be used in the hospital or home settings

## FILTERED MOUTHPIECE KIT • The only Filter Kit cleared for use with the AEROECLIPSE® BAN™ Nebulizers.

- Filters exhaled emissions, viruses, bacteria and undelivered medication.
- Reduces exposure of potentially harmful emissions to others in the room.
- Direct inhalation pathway ensures no loss of medication for the patient.<sup>1</sup>
- Designed to replace the existing mouthpiece.
- Protects caregivers within the treatment environment from breathing in wasted medication or exhaled emissions.
- Tamper resistant valve.
- Standard 22 mm fittings to avoid unnecessary adapters.
- Single patient, disposable device Mouthpiece approved for 7 days with single use replacement filters.